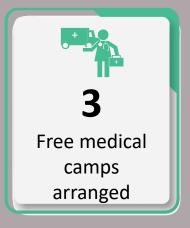

## Data for 22<sup>nd</sup> September 2022

|                                                    | Total Numbers                      |                |  |  |
|----------------------------------------------------|------------------------------------|----------------|--|--|
| Indicators                                         | 22 <sup>st</sup> September<br>2022 | Overall So Far |  |  |
| Total number of free mobile medical camps arranged | 118                                | 5,230          |  |  |
| Total OPD                                          | 27,388                             | 1,015,678      |  |  |
| Total number of <5 OPD                             | 6,383                              | 250,064        |  |  |
| Total number of >5 OPD                             | 21,005                             | 765,963        |  |  |
| Total number of ARI                                | 5,378                              | 211,689        |  |  |
| Total number of <5 yrs diarrhea/cholera/dysentery  | 2,080                              | 95,943         |  |  |
| Total number of >5 yrs diarrhea/cholera/dysentery  | 2,382                              | 87,459         |  |  |
| Total number of suspected malaria                  | 3,407                              | 101,028        |  |  |
| Total number of patients with skin diseases        | 4,498                              | 253,789        |  |  |
| Total number of patients with other diseases       | 9,643                              | 265,787        |  |  |