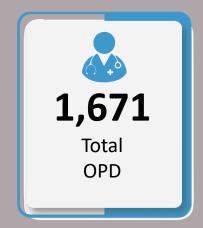

## Data for 22<sup>nd</sup> September 2022

|                                                    | Total Numbers                      |                |  |  |
|----------------------------------------------------|------------------------------------|----------------|--|--|
| Indicators                                         | 22 <sup>st</sup> September<br>2022 | Overall So Far |  |  |
| Total number of free mobile medical camps arranged | 118                                | 5,230          |  |  |
| Total OPD                                          | 27,388                             | 1,015,678      |  |  |
| Total number of <5 OPD                             | 6,383                              | 250,064        |  |  |
| Total number of >5 OPD                             | 21,005                             | 765,963        |  |  |
| Total number of ARI                                | 5,378                              | 211,689        |  |  |
| Total number of <5 yrs diarrhea/cholera/dysentery  | 2,080                              | 95,943         |  |  |
| Total number of >5 yrs diarrhea/cholera/dysentery  | 2,382                              | 87,459         |  |  |
| Total number of suspected malaria                  | 3,407                              | 101,028        |  |  |
| Total number of patients with skin diseases        | 4,498                              | 253,789        |  |  |
| Total number of patients with other diseases       | 9,643                              | 265,787        |  |  |

## Data for 22<sup>nd</sup> September 2022

**118** 

Total Free Medical Camps Arranged throughout Sindh

20,939

Total OPD Cases throughout Sindh