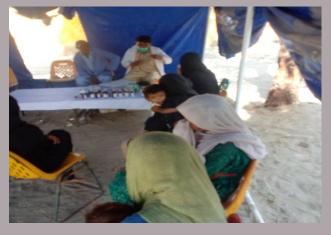

#### **District Jamshoro**

Free medical camps arranged

#### **Rain Emergency Relief Photos - District Jamshoro**

Medical camp at Sehwan

ICT MP test being done at Camps

Fixed medical camp at SSP Office road Kotri

MRC at Special Education Institution i

Free medical camp at Tent City Sehwan