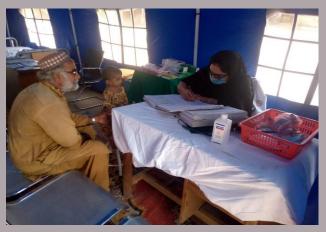

#### **District Jamshoro**

Free medical camps arranged

#### **Rain Emergency Relief Photos - District Jamshoro**

Medical camp at Sehwan

ICT MP test being done at Camps

Fixed medical camp at SSP Office road Kotri

MRC at Special Education Institution i

Free medical camp at Tent City Sehwan