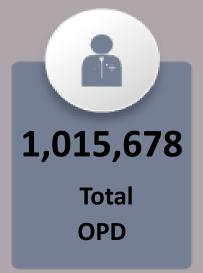

## Data for 22<sup>nd</sup> September 2022

|                                                    | Total Numbers                      |                |  |  |
|----------------------------------------------------|------------------------------------|----------------|--|--|
| Indicators                                         | 22 <sup>st</sup> September<br>2022 | Overall So Far |  |  |
| Total number of free mobile medical camps arranged | 118                                | 5,230          |  |  |
| Total OPD                                          | 27,388                             | 1,015,678      |  |  |
| Total number of <5 OPD                             | 6,383                              | 250,064        |  |  |
| Total number of >5 OPD                             | 21,005                             | 765,963        |  |  |
| Total number of ARI                                | 5,378                              | 211,689        |  |  |
| Total number of <5 yrs diarrhea/cholera/dysentery  | 2,080                              | 95,943         |  |  |
| Total number of >5 yrs diarrhea/cholera/dysentery  | 2,382                              | 87,459         |  |  |
| Total number of suspected malaria                  | 3,407                              | 101,028        |  |  |
| Total number of patients with skin diseases        | 4,498                              | 253,789        |  |  |
| Total number of patients with other diseases       | 9,643                              | 265,787        |  |  |