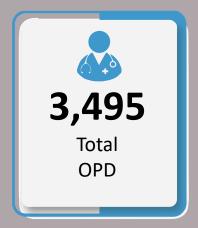

## Data for 22<sup>nd</sup> September 2022

|                                                    | Total Numbers                      |                |  |  |
|----------------------------------------------------|------------------------------------|----------------|--|--|
| Indicators                                         | 22 <sup>st</sup> September<br>2022 | Overall So Far |  |  |
| Total number of free mobile medical camps arranged | 118                                | 5,230          |  |  |
| Total OPD                                          | 27,388                             | 1,015,678      |  |  |
| Total number of <5 OPD                             | 6,383                              | 250,064        |  |  |
| Total number of >5 OPD                             | 21,005                             | 765,963        |  |  |
| Total number of ARI                                | 5,378                              | 211,689        |  |  |
| Total number of <5 yrs diarrhea/cholera/dysentery  | 2,080                              | 95,943         |  |  |
| Total number of >5 yrs diarrhea/cholera/dysentery  | 2,382                              | 87,459         |  |  |
| Total number of suspected malaria                  | 3,407                              | 101,028        |  |  |
| Total number of patients with skin diseases        | 4,498                              | 253,789        |  |  |
| Total number of patients with other diseases       | 9,643                              | 265,787        |  |  |

## Data for 22<sup>nd</sup> September 2022

**118** 

Total Free Medical Camps Arranged throughout Sindh

20,939

Total OPD Cases throughout Sindh