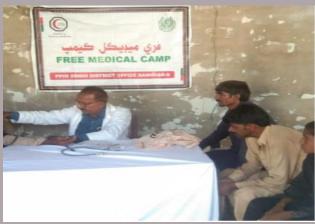

#### **Rain Emergency Relief Photos - District Hyderabad**

Medical Camp at Village Himatabad colony

Medical Camp at Village haji moosa shoro