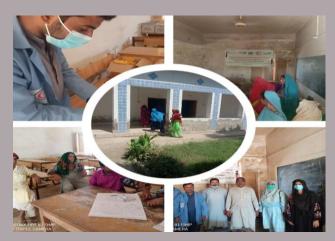

#### **District Jamshoro**

Free medical camps arranged

#### **Rain Emergency Relief Photos - District Jamshoro**

Medical camp at Sehwan

ICT MP test being done at Camps

Fixed medical camp at SSP Office road Kotri

MRC at Special Education Institution i

Free medical camp at Tent City Sehwan

Medical camp at LS Band