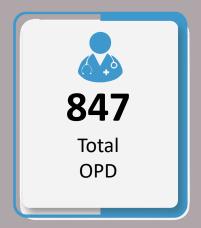

## Data for 22<sup>nd</sup> September 2022

|                                                    | Total Numbers                      |                |  |  |
|----------------------------------------------------|------------------------------------|----------------|--|--|
| Indicators                                         | 22 <sup>st</sup> September<br>2022 | Overall So Far |  |  |
| Total number of free mobile medical camps arranged | 118                                | 5,230          |  |  |
| Total OPD                                          | 27,388                             | 1,015,678      |  |  |
| Total number of <5 OPD                             | 6,383                              | 250,064        |  |  |
| Total number of >5 OPD                             | 21,005                             | 765,963        |  |  |
| Total number of ARI                                | 5,378                              | 211,689        |  |  |
| Total number of <5 yrs diarrhea/cholera/dysentery  | 2,080                              | 95,943         |  |  |
| Total number of >5 yrs diarrhea/cholera/dysentery  | 2,382                              | 87,459         |  |  |
| Total number of suspected malaria                  | 3,407                              | 101,028        |  |  |
| Total number of patients with skin diseases        | 4,498                              | 253,789        |  |  |
| Total number of patients with other diseases       | 9,643                              | 265,787        |  |  |