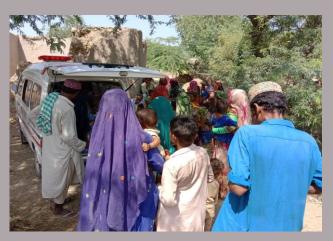

## District Jacobabad

#### **Rain Emergency Relief Photos - District Jacobabad**

Old Van Stand Near Dera Hotel Jacobabad

Qadir and Sons Shopping Center Near Al Zulfiqar Petrol Pump main Mirpur Buriro Road