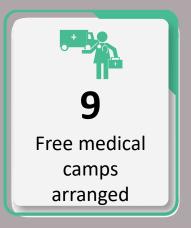

5,230
Total Free medical camps

## District wise data till 22<sup>nd</sup> September 2022

| Sr. | District | Camps Till 22 sept | OPD Till 22 Sept |
|-----|----------|--------------------|------------------|
| 1   | HYD      | 159                | 26,677           |
| 2   | JAM      | 279                | 72,526           |
| 3   | MAT      | 138                | 16,992           |
| 4   | MLR      | 13                 | 1,832            |
| 5   | SUJ      | 110                | 26,864           |
| 6   | TAY      | 90                 | 16,820           |
| 7   | THT      | 70                 | 12,675           |
| 8   | TMK      | 129                | 15,823           |
| 9   | BDN-A    | 71                 | 6,716            |
| 10  | BDN-B    | 101                | 19,037           |
| 11  | MPK-A    | 176                | 27,713           |
| 12  | MPK-B    | 162                | 15,129           |
| 13  | TPK      | 30                 | 1,677            |
| 14  | UK       | 148                | 30,965           |
| 15  | DDU      | 359                | 62,484           |
| 16  | JCB      | 150                | 39,998           |
| 17  | KBR      | 275                | 70,160           |
| 18  | KSM      | 114                | 19,637           |
| 19  | LAR SEC  | 80                 | 46,989           |
| 20  | LRK      | 230                | 58,187           |
| 21  | SKP      | 207                | 29,878           |
| 22  | GTK      | 152                | 33,168           |
| 23  | KHP-A    | 511                | 94,032           |
| 24  | KHP-B    | 511                | 83,928           |
| 25  | SKR      | 184                | 38,006           |
| 26  | NSF      | 269                | 28,787           |
| 27  | SBA      | 237                | 61,776           |
| 28  | SNG-A    | 145                | 36,318           |
| 29  | SNG-B    | 130                | 20,884           |
|     | Total    | 5,230              | 1,015,678        |

#### Details of Medical Relief Camps arranged by PPHI Sindh during Flood Emergency till (23<sup>rd</sup> September 2022)

| S.<br>No. | DISTRICT               | TOTAL<br>CAMPS<br>TILL<br>NOW | FIXED CAMPS     |                  |                 | MOBILE CAMPS |                 |                  |                 |        |
|-----------|------------------------|-------------------------------|-----------------|------------------|-----------------|--------------|-----------------|------------------|-----------------|--------|
|           |                        |                               | No. of<br>Camps | No. of<br>Medics | Para-<br>medics | Others       | No. of<br>Camps | No. of<br>Medics | Para-<br>medics | Others |
| 1         | Badin                  | 172                           | -               | -                | : <del>-</del>  | -            | 2               | 2                | 4               | 4      |
| 2         | Dadu                   | 359                           | 13              | 10               | 22              | 19           | 4               | 4                | 10              | 5      |
| 3         | Ghotki                 | 152                           | 1               | 1                | 1               | 0            | 3               | 3                | 3               | 0      |
| 4         | Hyderabad              | 159                           | -               | 1-               | ). <b>-</b>     | -            | 2               | 2                | 2               | 3      |
| 5         | Jacobabad              | 150                           | 2               | 4                | 6               | 8            |                 |                  | -               |        |
| 6         | Jamshoro               | 279                           | 6               | 4                | 8               | 4            | 9               | 1                | 9               | 2      |
| 7         | Kamber                 | 275                           | 3               | 4                | 9               | 12           | 6               | 4                | 8               | 12     |
| 8         | Kashmore               | 114                           | -               | ) -              |                 | -            | -               | -                | -               | -      |
| 9         | Khairpur               | 1022                          | 8               | 23               | 38              | 22           | 1               | 1                | 1               | О      |
| 10        | Larkana                | 230                           | 5               | 6                | 8               | 12           | - 0             | -                | -               | -      |
| 11        | Larkana Secondary Care | 80                            | -               | -                |                 | -            | - 0             |                  | -               | -      |
| 12        | Malir                  | 13                            | -               | -                | -               | -            | - 0             |                  | -               | -      |
| 13        | Matiari                | 138                           |                 | -                | :-              | -            | 4               | 4                | 8               | 4      |
| 14        | Mirpurkhas             | 338                           | 2               | 2                | 4               | 2            | 4               | 4                | 7               | 5      |
| 15        | Naushahro Feroze       | 269                           | 1               | 1                | 2               | 2            | 7               | 5                | 7               | 7      |
| 16        | Sanghar                | 275                           | -               | -                | :-              | -            | 6               | 6                | 8               | 12     |
| 17        | Shaheed Benazirabad    | 237                           | 1               | 1                | 3               | 2            | 3               | 4                | 9               | 8      |
| 18        | Shikarpur              | 184                           | -               | -                | -               | -            | 3               | 3                | 3               | 3      |
| 19        | Sujawal                | 110                           | 2               | 2                | 6               | 6            | 1               | 1                | 2               | 2      |
| 20        | Sukkur                 | 184                           | 2               | 4                | 2               | 4            | 1               | 2                | 1               | 4      |
| 21        | Tando Allahyar         | 90                            | -               | -                | :-              | -            | -2              | -1               | -               | -      |
| 22        | Tando Muhammad Khan    | 129                           | 1               | 2                | 3               | 3            | 3               | 3                | 3               | 5      |
| 23        | Thatta                 | 70                            | 2               | 4                | 8               | 6            | -7              | -1               | :-              | -      |
| 24        | Umerkot                | 148                           | 1               | 2                | 12              | 8            | 3               | 2                | 3               | 3      |
|           | GRAND TOTAL            | 5,230                         | 50              | 70               | 132             | 110          | 62              | 51               | 88              | 79     |