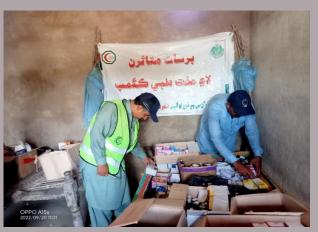

## **District Matiari**

#### **Rain Emergency Relief Photos - District Matiari**

Camp at Jani Shah kot ,bhu laloo mangwano team UC Shah Alam wasi

Camp at Jani Shah kot ,bhu laloo mangwano team UC Shah Alam wasi

Camp at Jani Shah kot ,bhu laloo mangwano team UC Shah Alam wasi