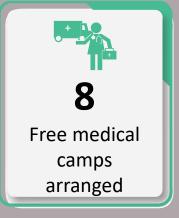

## Data for 22<sup>nd</sup> September 2022

|                                                    | Total Numbers                      |                |  |  |
|----------------------------------------------------|------------------------------------|----------------|--|--|
| Indicators                                         | 22 <sup>st</sup> September<br>2022 | Overall So Far |  |  |
| Total number of free mobile medical camps arranged | 118                                | 5,230          |  |  |
| Total OPD                                          | 27,388                             | 1,015,678      |  |  |
| Total number of <5 OPD                             | 6,383                              | 250,064        |  |  |
| Total number of >5 OPD                             | 21,005                             | 765,963        |  |  |
| Total number of ARI                                | 5,378                              | 211,689        |  |  |
| Total number of <5 yrs diarrhea/cholera/dysentery  | 2,080                              | 95,943         |  |  |
| Total number of >5 yrs diarrhea/cholera/dysentery  | 2,382                              | 87,459         |  |  |
| Total number of suspected malaria                  | 3,407                              | 101,028        |  |  |
| Total number of patients with skin diseases        | 4,498                              | 253,789        |  |  |
| Total number of patients with other diseases       | 9,643                              | 265,787        |  |  |

## District wise data till 22<sup>nd</sup> September 2022

| Sr. | District | Camps Till 22 sept | OPD Till 22 Sept |
|-----|----------|--------------------|------------------|
| 1   | HYD      | 159                | 26,677           |
| 2   | JAM      | 279                | 72,526           |
| 3   | MAT      | 138                | 16,992           |
| 4   | MLR      | 13                 | 1,832            |
| 5   | SUJ      | 110                | 26,864           |
| 6   | TAY      | 90                 | 16,820           |
| 7   | THT      | 70                 | 12,675           |
| 8   | TMK      | 129                | 15,823           |
| 9   | BDN-A    | 71                 | 6,716            |
| 10  | BDN-B    | 101                | 19,037           |
| 11  | MPK-A    | 176                | 27,713           |
| 12  | MPK-B    | 162                | 15,129           |
| 13  | TPK      | 30                 | 1,677            |
| 14  | UK       | 148                | 30,965           |
| 15  | DDU      | 359                | 62,484           |
| 16  | JCB      | 150                | 39,998           |
| 17  | KBR      | 275                | 70,160           |
| 18  | KSM      | 114                | 19,637           |
| 19  | LAR SEC  | 80                 | 46,989           |
| 20  | LRK      | 230                | 58,187           |
| 21  | SKP      | 207                | 29,878           |
| 22  | GTK      | 152                | 33,168           |
| 23  | KHP-A    | 511                | 94,032           |
| 24  | KHP-B    | 511                | 83,928           |
| 25  | SKR      | 184                | 38,006           |
| 26  | NSF      | 269                | 28,787           |
| 27  | SBA      | 237                | 61,776           |
| 28  | SNG-A    | 145                | 36,318           |
| 29  | SNG-B    | 130                | 20,884           |
|     | Total    | 5,230              | 1,015,678        |

#### Details of Medical Relief Camps arranged by PPHI Sindh during Flood Emergency till (23<sup>rd</sup> September 2022)

| S.<br>No. | DISTRICT               | TOTAL<br>CAMPS<br>TILL<br>NOW | FIXED CAMPS     |                  |                 | MOBILE CAMPS |                 |                  |                 |        |
|-----------|------------------------|-------------------------------|-----------------|------------------|-----------------|--------------|-----------------|------------------|-----------------|--------|
|           |                        |                               | No. of<br>Camps | No. of<br>Medics | Para-<br>medics | Others       | No. of<br>Camps | No. of<br>Medics | Para-<br>medics | Others |
| 1         | Badin                  | 172                           | -               | -                | : <del>-</del>  | -            | 2               | 2                | 4               | 4      |
| 2         | Dadu                   | 359                           | 13              | 10               | 22              | 19           | 4               | 4                | 10              | 5      |
| 3         | Ghotki                 | 152                           | 1               | 1                | 1               | 0            | 3               | 3                | 3               | 0      |
| 4         | Hyderabad              | 159                           | -               | 1-               | ). <b>-</b>     | -            | 2               | 2                | 2               | 3      |
| 5         | Jacobabad              | 150                           | 2               | 4                | 6               | 8            |                 |                  | -               |        |
| 6         | Jamshoro               | 279                           | 6               | 4                | 8               | 4            | 9               | 1                | 9               | 2      |
| 7         | Kamber                 | 275                           | 3               | 4                | 9               | 12           | 6               | 4                | 8               | 12     |
| 8         | Kashmore               | 114                           | -               | ) -              |                 | -            | -               | -                | -               | -      |
| 9         | Khairpur               | 1022                          | 8               | 23               | 38              | 22           | 1               | 1                | 1               | О      |
| 10        | Larkana                | 230                           | 5               | 6                | 8               | 12           | - 0             | -                | -               | -      |
| 11        | Larkana Secondary Care | 80                            | -               | -                |                 | -            | - 0             |                  | -               | -      |
| 12        | Malir                  | 13                            | -               | -                | -               | -            | - 0             |                  | -               | -      |
| 13        | Matiari                | 138                           |                 | -                | :-              | -            | 4               | 4                | 8               | 4      |
| 14        | Mirpurkhas             | 338                           | 2               | 2                | 4               | 2            | 4               | 4                | 7               | 5      |
| 15        | Naushahro Feroze       | 269                           | 1               | 1                | 2               | 2            | 7               | 5                | 7               | 7      |
| 16        | Sanghar                | 275                           | -               | -                | :-              | -            | 6               | 6                | 8               | 12     |
| 17        | Shaheed Benazirabad    | 237                           | 1               | 1                | 3               | 2            | 3               | 4                | 9               | 8      |
| 18        | Shikarpur              | 184                           | -               | -                | -               | -            | 3               | 3                | 3               | 3      |
| 19        | Sujawal                | 110                           | 2               | 2                | 6               | 6            | 1               | 1                | 2               | 2      |
| 20        | Sukkur                 | 184                           | 2               | 4                | 2               | 4            | 1               | 2                | 1               | 4      |
| 21        | Tando Allahyar         | 90                            | -               | -                | :-              | -            | -2              | -1               | -               | -      |
| 22        | Tando Muhammad Khan    | 129                           | 1               | 2                | 3               | 3            | 3               | 3                | 3               | 5      |
| 23        | Thatta                 | 70                            | 2               | 4                | 8               | 6            | -7              | -1               | :-              | -      |
| 24        | Umerkot                | 148                           | 1               | 2                | 12              | 8            | 3               | 2                | 3               | 3      |
|           | GRAND TOTAL            | 5,230                         | 50              | 70               | 132             | 110          | 62              | 51               | 88              | 79     |