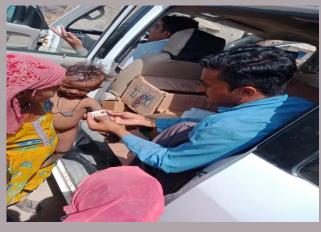

## **District Tando Muhammad Khan**

#### **Rain Emergency Relief Photos - District Tando Muhammad Khan**

Camp at Poonya Patel (BHU Plus Nazarpur)

Checking OPD at camp

Camp at Haji Kamal leghari

Camp at Maqbaro Shareef

**MO** Checking Heartbeat