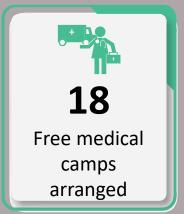

## Data for 22<sup>nd</sup> September 2022

|                                                    | Total Numbers                      |                |  |  |
|----------------------------------------------------|------------------------------------|----------------|--|--|
| Indicators                                         | 22 <sup>st</sup> September<br>2022 | Overall So Far |  |  |
| Total number of free mobile medical camps arranged | 118                                | 5,230          |  |  |
| Total OPD                                          | 27,388                             | 1,015,678      |  |  |
| Total number of <5 OPD                             | 6,383                              | 250,064        |  |  |
| Total number of >5 OPD                             | 21,005                             | 765,963        |  |  |
| Total number of ARI                                | 5,378                              | 211,689        |  |  |
| Total number of <5 yrs diarrhea/cholera/dysentery  | 2,080                              | 95,943         |  |  |
| Total number of >5 yrs diarrhea/cholera/dysentery  | 2,382                              | 87,459         |  |  |
| Total number of suspected malaria                  | 3,407                              | 101,028        |  |  |
| Total number of patients with skin diseases        | 4,498                              | 253,789        |  |  |
| Total number of patients with other diseases       | 9,643                              | 265,787        |  |  |

## District wise data till 22<sup>nd</sup> September 2022

| Sr. | District | Camps Till 22 sept | OPD Till 22 Sept |
|-----|----------|--------------------|------------------|
| 1   | HYD      | 159                | 26,677           |
| 2   | JAM      | 279                | 72,526           |
| 3   | MAT      | 138                | 16,992           |
| 4   | MLR      | 13                 | 1,832            |
| 5   | SUJ      | 110                | 26,864           |
| 6   | TAY      | 90                 | 16,820           |
| 7   | THT      | 70                 | 12,675           |
| 8   | TMK      | 129                | 15,823           |
| 9   | BDN-A    | 71                 | 6,716            |
| 10  | BDN-B    | 101                | 19,037           |
| 11  | MPK-A    | 176                | 27,713           |
| 12  | MPK-B    | 162                | 15,129           |
| 13  | TPK      | 30                 | 1,677            |
| 14  | UK       | 148                | 30,965           |
| 15  | DDU      | 359                | 62,484           |
| 16  | JCB      | 150                | 39,998           |
| 17  | KBR      | 275                | 70,160           |
| 18  | KSM      | 114                | 19,637           |
| 19  | LAR SEC  | 80                 | 46,989           |
| 20  | LRK      | 230                | 58,187           |
| 21  | SKP      | 207                | 29,878           |
| 22  | GTK      | 152                | 33,168           |
| 23  | KHP-A    | 511                | 94,032           |
| 24  | KHP-B    | 511                | 83,928           |
| 25  | SKR      | 184                | 38,006           |
| 26  | NSF      | 269                | 28,787           |
| 27  | SBA      | 237                | 61,776           |
| 28  | SNG-A    | 145                | 36,318           |
| 29  | SNG-B    | 130                | 20,884           |
|     | Total    | 5,230              | 1,015,678        |