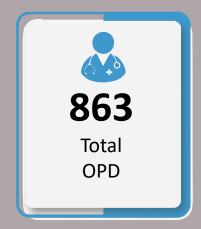

## Data for 22<sup>nd</sup> September 2022

|                                                    | Total Numbers                      |                |  |  |
|----------------------------------------------------|------------------------------------|----------------|--|--|
| Indicators                                         | 22 <sup>st</sup> September<br>2022 | Overall So Far |  |  |
| Total number of free mobile medical camps arranged | 118                                | 5,230          |  |  |
| Total OPD                                          | 27,388                             | 1,015,678      |  |  |
| Total number of <5 OPD                             | 6,383                              | 250,064        |  |  |
| Total number of >5 OPD                             | 21,005                             | 765,963        |  |  |
| Total number of ARI                                | 5,378                              | 211,689        |  |  |
| Total number of <5 yrs diarrhea/cholera/dysentery  | 2,080                              | 95,943         |  |  |
| Total number of >5 yrs diarrhea/cholera/dysentery  | 2,382                              | 87,459         |  |  |
| Total number of suspected malaria                  | 3,407                              | 101,028        |  |  |
| Total number of patients with skin diseases        | 4,498                              | 253,789        |  |  |
| Total number of patients with other diseases       | 9,643                              | 265,787        |  |  |