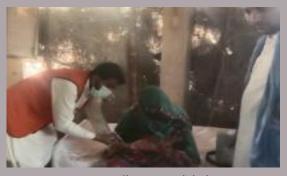

## **District Tando Muhammad Khan**

#### **Rain Emergency Relief Photos - District Tando Muhammad Khan**

Camp at Poonya Patel (BHU Plus Nazarpur)

Checking OPD at camp

Camp at Haji Kamal leghari

Camp at Maqbaro Shareef

**MO** Checking Heartbeat