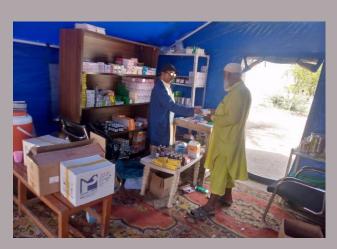

#### **District Jamshoro**

Free medical camps arranged

#### **Rain Emergency Relief Photos - District Jamshoro**

Medical camp at Sehwan

ICT MP test being done at Camps

Fixed medical camp at SSP Office road Kotri

MRC at Special Education Institution i

Free medical camp at Tent City Sehwan