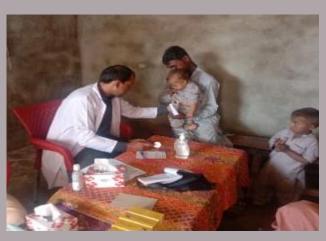

## **District Matiari**

#### **Rain Emergency Relief Photos - District Matiari**

Camp at Jani Shah kot ,bhu laloo mangwano team UC Shah Alam wasi

Camp at Jani Shah kot ,bhu laloo mangwano team UC Shah Alam wasi

Camp at Jani Shah kot ,bhu laloo mangwano team UC Shah Alam wasi