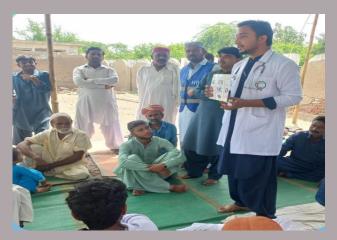

#### **District Jamshoro**

Free medical camps arranged

#### **Rain Emergency Relief Photos - District Jamshoro**

Medical camp at Sehwan

ICT MP test being done at Camps

Fixed medical camp at SSP Office road Kotri

MRC at Special Education Institution i

Free medical camp at Tent City Sehwan