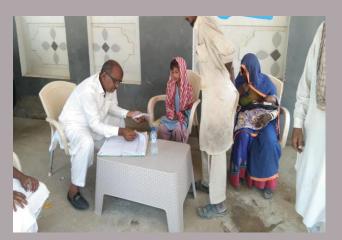

## **District Matiari**

#### **Rain Emergency Relief Photos - District Matiari**

Camp at Jani Shah kot ,bhu laloo mangwano team UC Shah Alam wasi

Camp at Jani Shah kot ,bhu laloo mangwano team UC Shah Alam wasi

Camp at Jani Shah kot ,bhu laloo mangwano team UC Shah Alam wasi