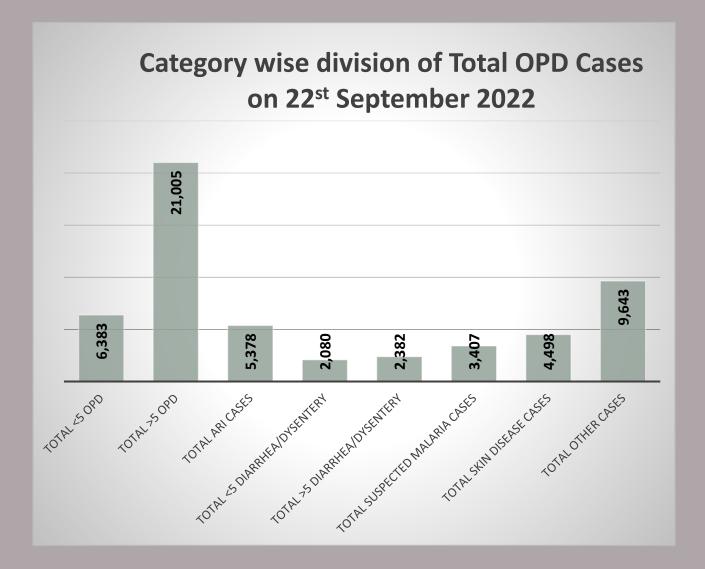

## Data for 22<sup>nd</sup> September 2022

|                                                    | Total Numbers                      |                |  |  |
|----------------------------------------------------|------------------------------------|----------------|--|--|
| Indicators                                         | 22 <sup>st</sup> September<br>2022 | Overall So Far |  |  |
| Total number of free mobile medical camps arranged | 118                                | 5,230          |  |  |
| Total OPD                                          | 27,388                             | 1,015,678      |  |  |
| Total number of <5 OPD                             | 6,383                              | 250,064        |  |  |
| Total number of >5 OPD                             | 21,005                             | 765,963        |  |  |
| Total number of ARI                                | 5,378                              | 211,689        |  |  |
| Total number of <5 yrs diarrhea/cholera/dysentery  | 2,080                              | 95,943         |  |  |
| Total number of >5 yrs diarrhea/cholera/dysentery  | 2,382                              | 87,459         |  |  |
| Total number of suspected malaria                  | 3,407                              | 101,028        |  |  |
| Total number of patients with skin diseases        | 4,498                              | 253,789        |  |  |
| Total number of patients with other diseases       | 9,643                              | 265,787        |  |  |