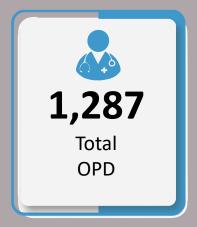

## Data for 22<sup>nd</sup> September 2022

|                                                    | Total Numbers                      |                |  |  |
|----------------------------------------------------|------------------------------------|----------------|--|--|
| Indicators                                         | 22 <sup>st</sup> September<br>2022 | Overall So Far |  |  |
| Total number of free mobile medical camps arranged | 118                                | 5,230          |  |  |
| Total OPD                                          | 27,388                             | 1,015,678      |  |  |
| Total number of <5 OPD                             | 6,383                              | 250,064        |  |  |
| Total number of >5 OPD                             | 21,005                             | 765,963        |  |  |
| Total number of ARI                                | 5,378                              | 211,689        |  |  |
| Total number of <5 yrs diarrhea/cholera/dysentery  | 2,080                              | 95,943         |  |  |
| Total number of >5 yrs diarrhea/cholera/dysentery  | 2,382                              | 87,459         |  |  |
| Total number of suspected malaria                  | 3,407                              | 101,028        |  |  |
| Total number of patients with skin diseases        | 4,498                              | 253,789        |  |  |
| Total number of patients with other diseases       | 9,643                              | 265,787        |  |  |

## District wise data till 22<sup>nd</sup> September 2022

| Sr. | District | Camps Till 22 sept | OPD Till 22 Sept |
|-----|----------|--------------------|------------------|
| 1   | HYD      | 159                | 26,677           |
| 2   | JAM      | 279                | 72,526           |
| 3   | MAT      | 138                | 16,992           |
| 4   | MLR      | 13                 | 1,832            |
| 5   | SUJ      | 110                | 26,864           |
| 6   | TAY      | 90                 | 16,820           |
| 7   | THT      | 70                 | 12,675           |
| 8   | TMK      | 129                | 15,823           |
| 9   | BDN-A    | 71                 | 6,716            |
| 10  | BDN-B    | 101                | 19,037           |
| 11  | MPK-A    | 176                | 27,713           |
| 12  | MPK-B    | 162                | 15,129           |
| 13  | TPK      | 30                 | 1,677            |
| 14  | UK       | 148                | 30,965           |
| 15  | DDU      | 359                | 62,484           |
| 16  | JCB      | 150                | 39,998           |
| 17  | KBR      | 275                | 70,160           |
| 18  | KSM      | 114                | 19,637           |
| 19  | LAR SEC  | 80                 | 46,989           |
| 20  | LRK      | 230                | 58,187           |
| 21  | SKP      | 207                | 29,878           |
| 22  | GTK      | 152                | 33,168           |
| 23  | KHP-A    | 511                | 94,032           |
| 24  | KHP-B    | 511                | 83,928           |
| 25  | SKR      | 184                | 38,006           |
| 26  | NSF      | 269                | 28,787           |
| 27  | SBA      | 237                | 61,776           |
| 28  | SNG-A    | 145                | 36,318           |
| 29  | SNG-B    | 130                | 20,884           |
|     | Total    | 5,230              | 1,015,678        |