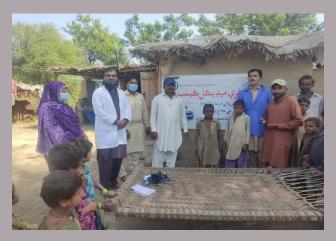

#### **Rain Emergency Relief Photos - District Jamshoro**

Medical camp at Sehwan

ICT MP test being done at Camps

Fixed medical camp at SSP Office road Kotri

MRC at Special Education Institution i

Free medical camp at Tent City Sehwan