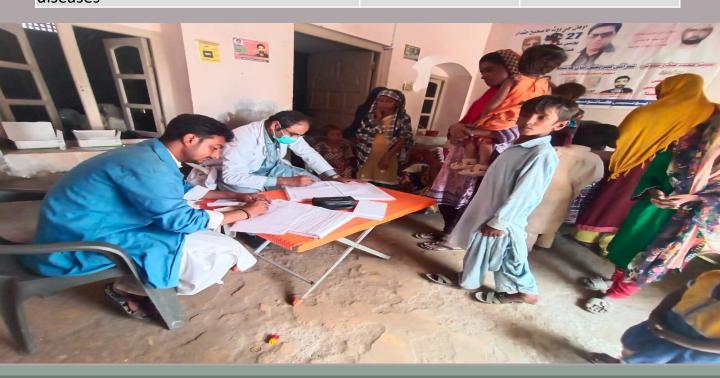

## **District Hyderabad**

#### **Rain Emergency Relief Photos - District Hyderabad**

Medical Camp at Village Himatabad colony

Medical Camp at Village haji moosa shoro