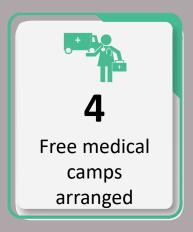

## Data for 22<sup>nd</sup> September 2022

**118** 

Total Free Medical Camps Arranged throughout Sindh

20,939

Total OPD Cases throughout Sindh