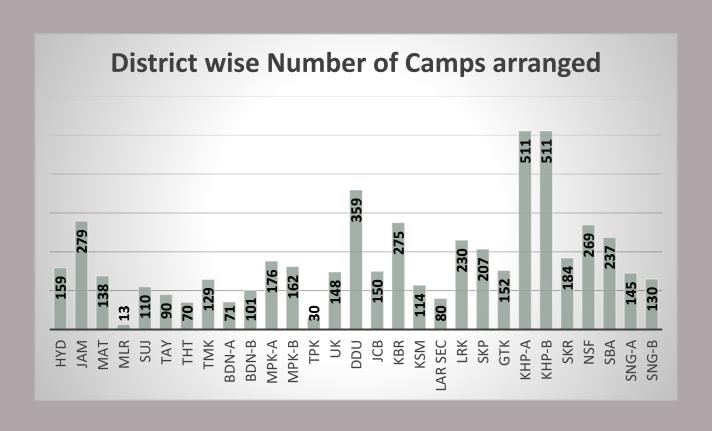

## District wise data till 22<sup>nd</sup> September 2022

| Sr. | District | Camps Till 22 sept | OPD Till 22 Sept |
|-----|----------|--------------------|------------------|
| 1   | HYD      | 159                | 26,677           |
| 2   | JAM      | 279                | 72,526           |
| 3   | MAT      | 138                | 16,992           |
| 4   | MLR      | 13                 | 1,832            |
| 5   | SUJ      | 110                | 26,864           |
| 6   | TAY      | 90                 | 16,820           |
| 7   | THT      | 70                 | 12,675           |
| 8   | TMK      | 129                | 15,823           |
| 9   | BDN-A    | 71                 | 6,716            |
| 10  | BDN-B    | 101                | 19,037           |
| 11  | MPK-A    | 176                | 27,713           |
| 12  | MPK-B    | 162                | 15,129           |
| 13  | TPK      | 30                 | 1,677            |
| 14  | UK       | 148                | 30,965           |
| 15  | DDU      | 359                | 62,484           |
| 16  | JCB      | 150                | 39,998           |
| 17  | KBR      | 275                | 70,160           |
| 18  | KSM      | 114                | 19,637           |
| 19  | LAR SEC  | 80                 | 46,989           |
| 20  | LRK      | 230                | 58,187           |
| 21  | SKP      | 207                | 29,878           |
| 22  | GTK      | 152                | 33,168           |
| 23  | KHP-A    | 511                | 94,032           |
| 24  | KHP-B    | 511                | 83,928           |
| 25  | SKR      | 184                | 38,006           |
| 26  | NSF      | 269                | 28,787           |
| 27  | SBA      | 237                | 61,776           |
| 28  | SNG-A    | 145                | 36,318           |
| 29  | SNG-B    | 130                | 20,884           |
|     | Total    | 5,230              | 1,015,678        |

#### Details of Medical Relief Camps arranged by PPHI Sindh during Flood Emergency till (23<sup>rd</sup> September 2022)

| S.<br>No. | DISTRICT               | TOTAL<br>CAMPS<br>TILL<br>NOW | FIXED CAMPS     |                  |                 | MOBILE CAMPS |                 |                  |                 |        |
|-----------|------------------------|-------------------------------|-----------------|------------------|-----------------|--------------|-----------------|------------------|-----------------|--------|
|           |                        |                               | No. of<br>Camps | No. of<br>Medics | Para-<br>medics | Others       | No. of<br>Camps | No. of<br>Medics | Para-<br>medics | Others |
| 1         | Badin                  | 172                           | -               | -                | : <del>-</del>  | -            | 2               | 2                | 4               | 4      |
| 2         | Dadu                   | 359                           | 13              | 10               | 22              | 19           | 4               | 4                | 10              | 5      |
| 3         | Ghotki                 | 152                           | 1               | 1                | 1               | 0            | 3               | 3                | 3               | 0      |
| 4         | Hyderabad              | 159                           | -               | 1-               | ). <b>-</b>     | -            | 2               | 2                | 2               | 3      |
| 5         | Jacobabad              | 150                           | 2               | 4                | 6               | 8            |                 |                  | -               |        |
| 6         | Jamshoro               | 279                           | 6               | 4                | 8               | 4            | 9               | 1                | 9               | 2      |
| 7         | Kamber                 | 275                           | 3               | 4                | 9               | 12           | 6               | 4                | 8               | 12     |
| 8         | Kashmore               | 114                           | -               | ) -              |                 | -            | -               | -                | -               | -      |
| 9         | Khairpur               | 1022                          | 8               | 23               | 38              | 22           | 1               | 1                | 1               | О      |
| 10        | Larkana                | 230                           | 5               | 6                | 8               | 12           | - 0             | -                | -               | -      |
| 11        | Larkana Secondary Care | 80                            | -               | -                |                 | -            | - 0             |                  | -               | -      |
| 12        | Malir                  | 13                            | -               | -                | -               | -            | - 0             |                  | -               | -      |
| 13        | Matiari                | 138                           |                 | -                | :-              | -            | 4               | 4                | 8               | 4      |
| 14        | Mirpurkhas             | 338                           | 2               | 2                | 4               | 2            | 4               | 4                | 7               | 5      |
| 15        | Naushahro Feroze       | 269                           | 1               | 1                | 2               | 2            | 7               | 5                | 7               | 7      |
| 16        | Sanghar                | 275                           | -               | -                | :-              | -            | 6               | 6                | 8               | 12     |
| 17        | Shaheed Benazirabad    | 237                           | 1               | 1                | 3               | 2            | 3               | 4                | 9               | 8      |
| 18        | Shikarpur              | 184                           | -               | -                | -               | -            | 3               | 3                | 3               | 3      |
| 19        | Sujawal                | 110                           | 2               | 2                | 6               | 6            | 1               | 1                | 2               | 2      |
| 20        | Sukkur                 | 184                           | 2               | 4                | 2               | 4            | 1               | 2                | 1               | 4      |
| 21        | Tando Allahyar         | 90                            | -               | -                | :-              | -            | -2              | -1               | -               | -      |
| 22        | Tando Muhammad Khan    | 129                           | 1               | 2                | 3               | 3            | 3               | 3                | 3               | 5      |
| 23        | Thatta                 | 70                            | 2               | 4                | 8               | 6            | -7              | -1               | :-              | -      |
| 24        | Umerkot                | 148                           | 1               | 2                | 12              | 8            | 3               | 2                | 3               | 3      |
|           | GRAND TOTAL            | 5,230                         | 50              | 70               | 132             | 110          | 62              | 51               | 88              | 79     |