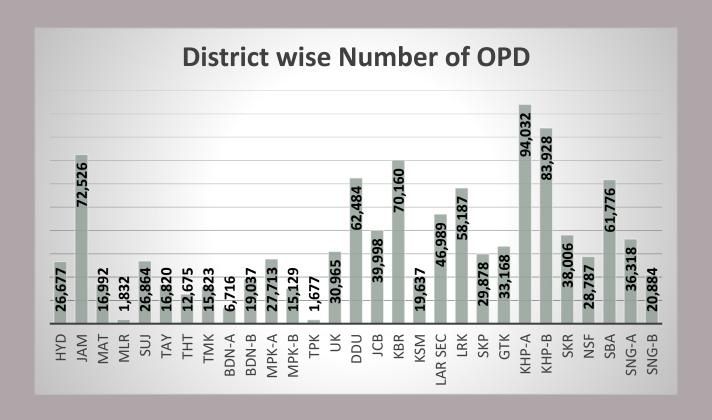

## District wise data till 22<sup>nd</sup> September 2022

| Sr. | District | Camps Till 22 sept | OPD Till 22 Sept |
|-----|----------|--------------------|------------------|
| 1   | HYD      | 159                | 26,677           |
| 2   | JAM      | 279                | 72,526           |
| 3   | MAT      | 138                | 16,992           |
| 4   | MLR      | 13                 | 1,832            |
| 5   | SUJ      | 110                | 26,864           |
| 6   | TAY      | 90                 | 16,820           |
| 7   | THT      | 70                 | 12,675           |
| 8   | TMK      | 129                | 15,823           |
| 9   | BDN-A    | 71                 | 6,716            |
| 10  | BDN-B    | 101                | 19,037           |
| 11  | MPK-A    | 176                | 27,713           |
| 12  | MPK-B    | 162                | 15,129           |
| 13  | TPK      | 30                 | 1,677            |
| 14  | UK       | 148                | 30,965           |
| 15  | DDU      | 359                | 62,484           |
| 16  | JCB      | 150                | 39,998           |
| 17  | KBR      | 275                | 70,160           |
| 18  | KSM      | 114                | 19,637           |
| 19  | LAR SEC  | 80                 | 46,989           |
| 20  | LRK      | 230                | 58,187           |
| 21  | SKP      | 207                | 29,878           |
| 22  | GTK      | 152                | 33,168           |
| 23  | KHP-A    | 511                | 94,032           |
| 24  | KHP-B    | 511                | 83,928           |
| 25  | SKR      | 184                | 38,006           |
| 26  | NSF      | 269                | 28,787           |
| 27  | SBA      | 237                | 61,776           |
| 28  | SNG-A    | 145                | 36,318           |
| 29  | SNG-B    | 130                | 20,884           |
|     | Total    | 5,230              | 1,015,678        |