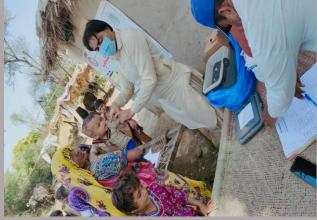

#### **Rain Emergency Relief Photos - District Jamshoro**

Medical camp at Sehwan

ICT MP test being done at Camps

Fixed medical camp at SSP Office road Kotri

MRC at Special Education Institution i

Free medical camp at Tent City Sehwan